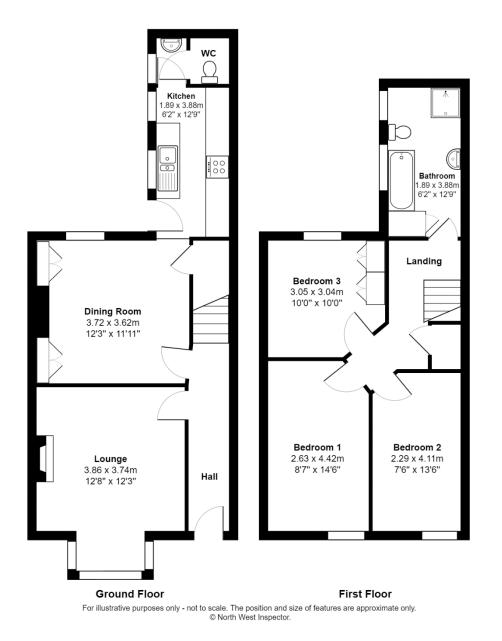

On entering there is a hallway leading to the lounge, dining room, kitchen and stairs to the first floor. The lounge to the front of the property is spacious, with a large bay window and high ceilings making the space feel bright and airy. To the rear is the dining room with under stairs cupboard following onto to the fully fitted kitchen and downstairs WC.

To the first floor there are 3 well-proportioned bedrooms and a good-sized family bathroom. 2 of the bedrooms are to the front of the property, the 3rd at the rear with the bathroom. The bathroom is a cream 4-piece suite comprising of a bath, toilet, pedestal wash hand basin and shower unit.