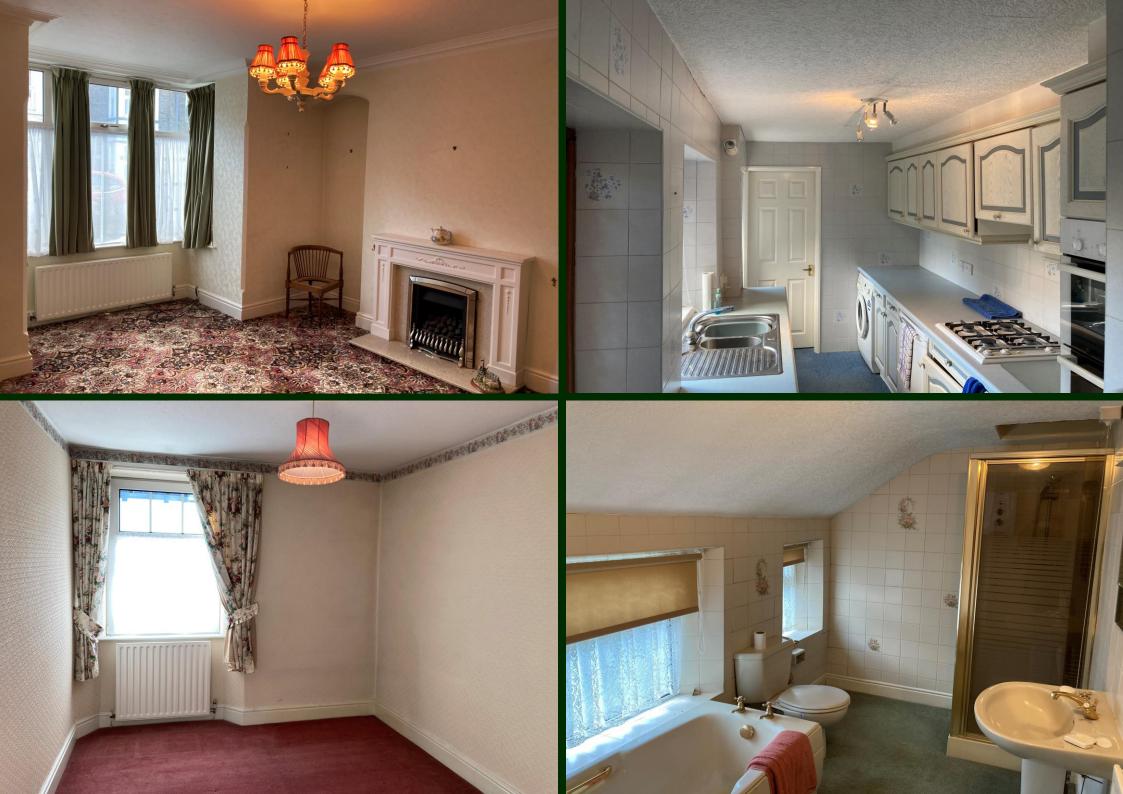

On entering there is a hallway leading to the lounge, dining room, kitchen and stairs to the first floor. The lounge to the front of the property is spacious, with a large bay window and high ceilings making the space feel bright and airy. To the rear is the dining room with under stairs cupboard following onto to the fully fitted kitchen and downstairs WC.

To the first floor there are 3 well-proportioned bedrooms and a good-sized family bathroom. 2 of the bedrooms are to the front of the property, the 3rd at the rear with the bathroom. The bathroom is a cream 4-piece suite comprising of a bath, toilet, pedestal wash hand basin and shower unit.

The accommodation is in need of a little modernisation, providing a perfect opportunity to create a desirable home, ideal first home or investment property. There is gas central heating and ample storage space throughout.